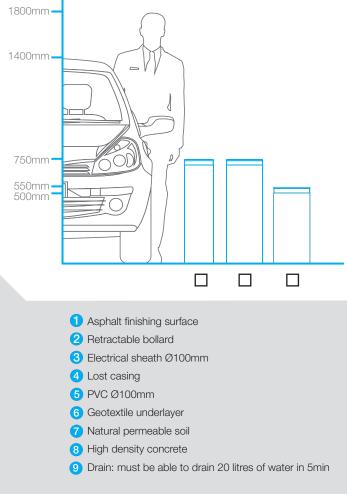

## **PRODUCT SHEET**

Automatic retractable bollard G6 EVO

Built-in hydraulic pump

| Dı | MENSIONS (mm)                 | A         | B     | C                                                | D           | 9             | Weight |
|----|-------------------------------|-----------|-------|--------------------------------------------------|-------------|---------------|--------|
|    | BHEEVOE75                     | 200       | 750   | 317                                              | 390         | 972           | 131Kg  |
|    | BHEEVOF55                     | 250       | 550   | 385                                              | 450         | 690           | 134Kg  |
|    | BHEEVOF75                     | 250       | 750   | 385                                              | 450         | 972           | 175Kg  |
| Ім | PACT RESISTANCE               | E         | kJ    | Vehicule weigh                                   | it Sp       | eed collision |        |
|    | BHEEVOE75                     | BHEEVOE75 |       | 1,2 Ton                                          |             | 50 km/h       |        |
|    | BHEEVOF55                     |           | 241,1 | 2,5 Tonnes                                       |             | 55 km/h       |        |
|    | BHEEVOF75                     |           | 241,1 | 2,5 Tonnes                                       | ies 55 km/h |               |        |
| 6  | Bollard head with c<br>sleeve | ustomized | J     | Built-in hydraulic pump assembled to its support |             |               | J      |
| G  | Class II reflective ta        | pe        | 6     | Hydraulic cylinder and hydraulic hose            |             |               |        |
| -  |                               |           |       |                                                  |             |               |        |