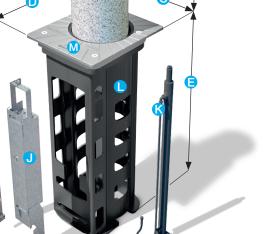

Removable accessories bracket

Illuminated LEDs ring

0

Casing

M Cover

Ø

6

CAME 🕇

**URBACO** 

C

The galvanized steel removable accessories bracket has been designed to include all the necessary elements for the bollard's operation. Inserted inside the casing, the bracket is at hand, easy to pull out, making maintenance easier.

Model shown : BHEEVOF75 - Options: customized steel sleeve, white class II reflective tape, blue illuminated LEDs ring, top cover with locking screws and light diffusers.

Intellectual property of URBACO – Copying forbidden – Specifications not contractually binding - Changes may be made without prior notice - Most of the models shown are patented – URBACO S.A – a limited liability company with a capital of 1.5 M€ - Siret 33944567800032 R.C.S. AVIGNON 1999 B 40308 – VAT: FR 06 339 445 678 FTC BHEEVO 01/2017 v2.0 EN p. 2/2