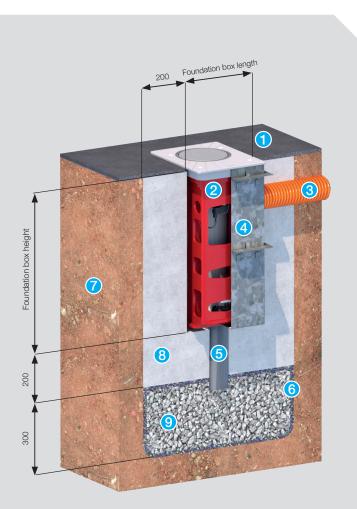

## **PRODUCT SHEET**

Automatic retractable bollard G6 EVO

Built-in hydraulic pump

| Dı | MENSIONS (mm)                 | A         | B     | C                                                | D           | 9             | Weight |
|----|-------------------------------|-----------|-------|--------------------------------------------------|-------------|---------------|--------|
|    | BHEEVOE75                     | 200       | 750   | 317                                              | 390         | 972           | 131Kg  |
|    | BHEEVOF55                     | 250       | 550   | 385                                              | 450         | 690           | 134Kg  |
|    | BHEEVOF75                     | 250       | 750   | 385                                              | 450         | 972           | 175Kg  |
| Ім | PACT RESISTANCE               | E         | kJ    | Vehicule weigh                                   | it Sp       | eed collision |        |
|    | BHEEVOE75                     | BHEEVOE75 |       | 1,2 Ton                                          |             | 50 km/h       |        |
|    | BHEEVOF55                     |           | 241,1 | 2,5 Tonnes                                       |             | 55 km/h       |        |
|    | BHEEVOF75                     |           | 241,1 | 2,5 Tonnes                                       | ies 55 km/h |               |        |
| 6  | Bollard head with c<br>sleeve | ustomized | J     | Built-in hydraulic pump assembled to its support |             |               | J      |
| G  | Class II reflective ta        | pe        | 6     | Hydraulic cylinder and hydraulic hose            |             |               |        |
| -  |                               |           |       |                                                  |             |               |        |